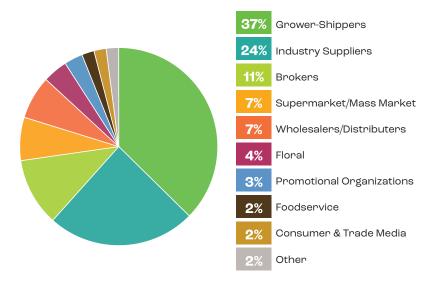

### WHO ATTENDS?

The Global Produce & Floral Show is a magnet for produce and floral industry leaders and decision-makers all along the supply chain – including top buyers from the world's largest retail chains.